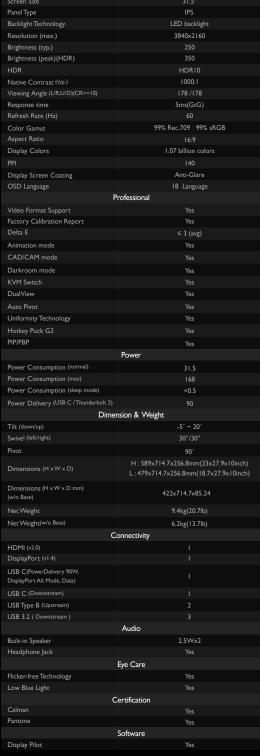

trast of lines and

shapes in technical illustrations.

# Tap Your Creativity

## PIP/PBP

Go split screen. Picture In Picture (PIP) and Picture By Picture (PBP) let you customize your work flow.

# KVM Switch

The new KVM Switch easily auto-pairs with input signal and switches system with one click via Hotkey Puck G2 to save space and boost efficiency.



Creates with the right angles and positions in comfort.



USB-C

power delivery.

# Hotkey Puck G2

Work seamlessly. Use the USB-C

video/audio/data transmission and

port provides lightning

Easily access input modes, industry standard color settings, and other features. The Hotkey Puck G2 makes navigating your screen settings easy.



# Display Pilot

makes it possible to integrate designer-friendly features for ease and efficiency.



PD3205U

Display

Dark Gray

Actual product's features and specifications are subject to change without notice. This material may include corporate names and trademarks of third parties which are the properties of the third parties respectively, Doc.: LCD\_PD3205U\_DS\_EN\_1013