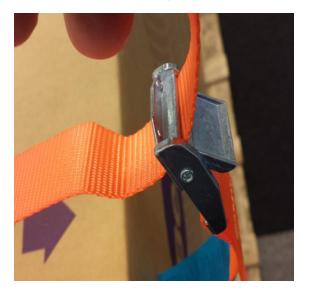

## Benq

3. Pull the band through the lock mechanism and secure it.

4. As an extra security measure, please create a knot in the dangling part of the strap.

5. The device is now secured for transport.

Thank you for packing the device safely.