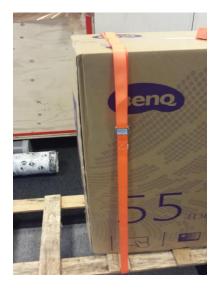

## <u>Please follow below packing instruction:</u>

1. Place the box in the middle of the pallet.

2. Put the straps on the sides of the box, 10 centimeters from the edge.

## Benq

3. Pull the band through the lock mechanism and secure it.

4. As an extra security measure, please create a knot in the dangling part of the strap.

5. The device is now secured for transport.

Thank you for packing the device safely.