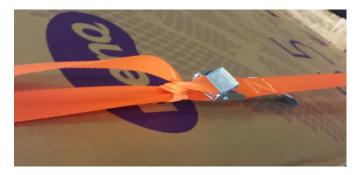

## Benq

3. Pull the band through the lock mechanism and secure it.

4. As an extra security measure, please create a knot in the dangling part of the strap.

5. The device is now secured for transport.

Thank you for packing the device safely.