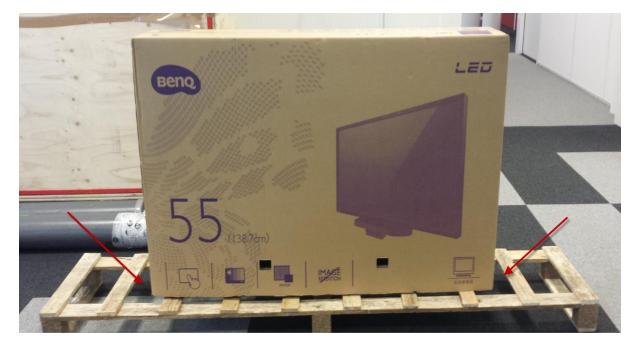

## <u>Please follow below packing instruction:</u>

1. Place the box in the middle of the pallet.

2. Put the straps on the sides of the box, 10 centimeters from the edge.