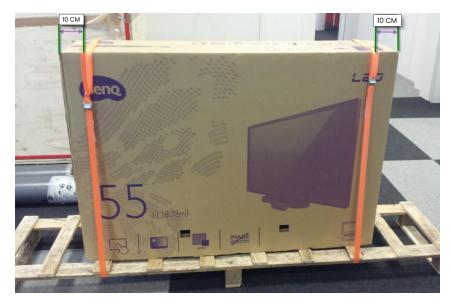

## <u>Please follow below packing instruction:</u>

1. Place the box in the middle of the pallet.

2. Put the straps on the sides of the box, 10 centimeters from the edge.