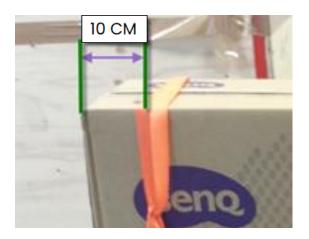

## <u>Please follow below packing instruction:</u>

1. Place the box in the middle of the pallet.

2. Put the straps on the sides of the box, 10 centimeters from the edge.