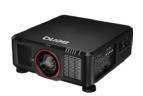

## BlueCore Laser Projectors

- Long-lasting performance for 20,000hrs
- 100.000:1 Contrast Ratio
- Optional lenses for diverse applications
- 360° and portrait projection

### BlueCore Laser Projectors

- Long-lasting performance for 20,000 hrs
- 100,000:1 contrast ratio
- Optional lenses for diverse applications
- 360° and portrait projection

#### BlueCore Laser Projectors

- Long-lasting performance for 20,000 hrs
- 100,000:1 contrast ratio
- Optional lenses for diverse applications
- 360° and portrait projection