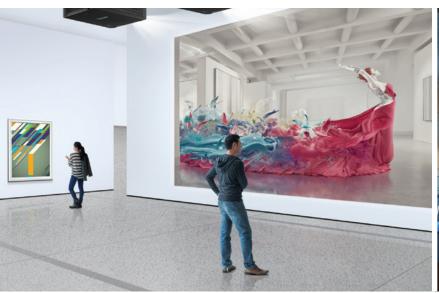

## **Business Exhibition**

Crafting an immersive environment to entice, thrill, and excite an audience is paramount to gaining traction over the competition. Offering continuous, nonstop performance, BenQ's touch-enabled Interactive Signage, maintenance-free BlueCore Laser Projector

and dual-lamp High Brightness Large Venue Projector are surefire tools for creating an environment that captures imaginations and attracts an audience to any exhibition.