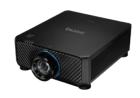

## BlueCore Laser Projectors

- Long-lasting performance for 20,000hrs
- 100.000:1 Contrast Ratio
- Optional lenses for diverse applications
- 360° and portrait projection

### BlueCore Laser Projectors

- Long-lasting performance for 20,000 hrs
- 100,000:1 contrast ratio
- Optional lenses for diverse applications
- 360° and portrait projection

#### BlueCore Laser Projectors

- Long-lasting performance for 20,000 hrs
- 100,000:1 contrast ratio
- Optional lenses for diverse applications
- 360° and portrait projection