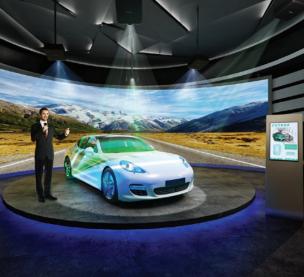

## **Business Exhibition**

Crafting an immersive environment to entice, thrill, and excite an audience is paramount to gaining traction over the competition. Offering continuous, nonstop performance, BenQ's touch-enabled Interactive Signage, maintenance-free BlueCore Laser Projector

and dual-lamp High Brightness Large Venue Projector are surefire tools for creating an environment that captures imaginations and attracts an audience to any exhibition.