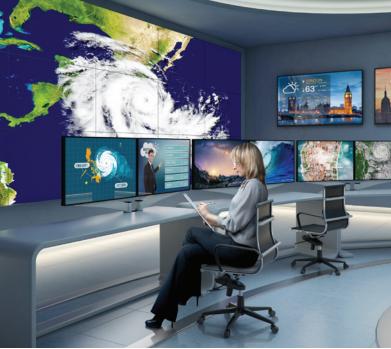

## **Control Room**

## Create a Master Observation Deck to Control Operations in Real-Time

Control Room

Control Room

## Surveillance Control Room

Easily control operations of any scale in real-time with a complete system designed for rapid response. BenQ's visual display solutions can streamline content controls through a single user interfacethat allows for consistent control across all stations. Monitoring and controlling is made easy with X-Sign and MDA software and plugand-play technology. A slim bezel-to-bezel gap and ultra-high definition 4K2K resolution ensure unparalleled, uninterrupted

picture quality that's ideal for security, weather, or traffic control rooms. Meanwhile, the BlueCore Laser Projector, boasting long-lasting superior image quality and leading edge blending technology, is designed to present a seamless, multi-screen projection for intelligent decision-making in every mission-critical situation.