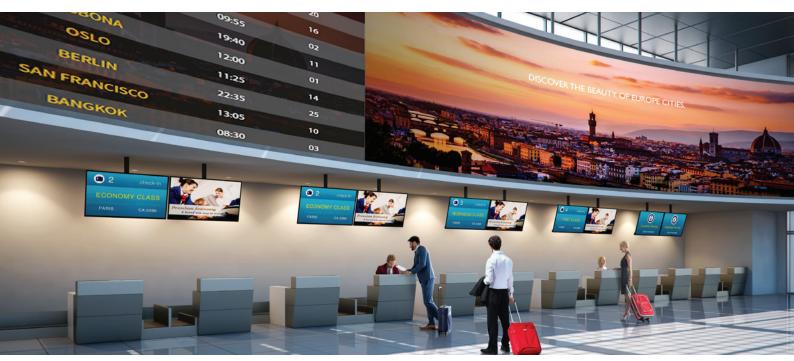

## **Airport**

Digital displays provide the simplest solution for operators to keep travelers informed and entertained. BenQ's visual display solutions, including Smart Signage, BlueCore Laser Projectors and Flicker-Free Monitors, are designed to streamline operations, facilitate

wayfinding and enhance the airport experience with a variety of real-time content and visual entertainment.