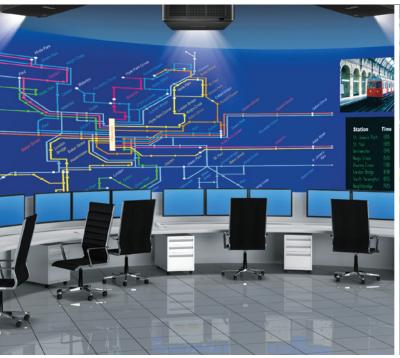

## **Control Room**

## Create a Master Observation Deck to Control Operations in Real-Time

Control Room

Control Room

## Surveillance Control Room

Easily control operations of any scale in real-time with a complete system designed for rapid response. BenQ's visual display solutions can streamline content controls through a single user interfacethat allows for consistent control across all stations. Monitoring and controlling is made easy with X-Sign and MDA software and plugand-play technology. A slim bezel-to-bezel gap and ultra-high definition 4K2K resolution ensure unparalleled, uninterrupted

picture quality that's ideal for security, weather, or traffic control rooms. Meanwhile, the BlueCore Laser Projector, boasting long-lasting superior image quality and leading edge blending technology, is designed to present a seamless, multi-screen projection for intelligent decision-making in every mission-critical situation.