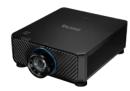

## BlueCore Laser Projectors

- Long-lasting performance for 20,000hrs
- 100.000:1 Contrast Ratio
- Optional lenses for diverse applications
- 360° and portrait projection

### BlueCore Laser Projectors

- Long-lasting performance for 20,000 hrs
- 100,000:1 contrast ratio
- Optional lenses for diverse applications
- 360° and portrait projection

#### BlueCore Laser Projectors

- Long-lasting performance for 20,000 hrs
- 100,000:1 contrast ratio
- Optional lenses for diverse applications
- 360° and portrait projection