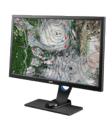

#### Professional Monitor

- 4K UHD monitor with IPS technology
- Flicker-free eye-care solution
- Height adjustment
- Auto Pivot

#### Color Management Monitor

- QHD resolution for the sharpest detail
- 10-bit, 99% AdobeRGB color space with IPS technology
- Hardware calibration support