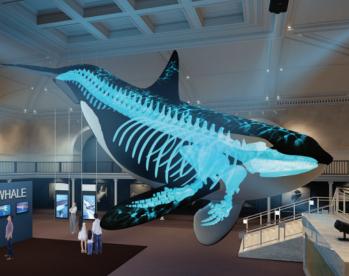

## **Exhibition**

Captivate the museum's audience and inspire them with well-designed exhibits that boost interactivity and loyalty. BenQ's visual display solutions provide museum operators with tools to deliver real experiences in stunningly rich high definition that transforms simple rooms into entirely different worlds or epic moments in history.

With a maintenance-free BlueCore Laser Projector, massive images can be delivered with long-lasting superior image quality. Double-Sided Signage is able to catch the attention of passing visitors from every angle, and color management monitors provide honest-to-life colors and moments from around the globe.