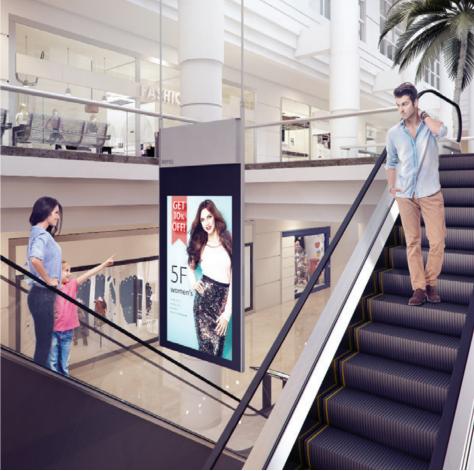

# **Shopping Mall**

Grabbing the attention of casual shoppers to transform them into determined buyers is made easy when the retail experience is heightened and in sync with shoppers' needs. BenQ's visual display solutions, including BlueCore Laser Projector, Interactive Signage

and Double-Sided Signage, are designed to provide operators with great flexibility to excite customers and rev up the shopping experience.