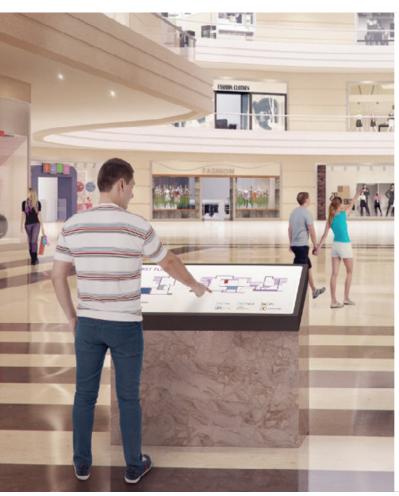

# **Shopping Mall**

Grabbing the attention of casual shoppers to transform them into determined buyers is made easy when the retail experience is heightened and in sync with shoppers' needs. BenQ's visual display solutions, including BlueCore Laser Projector, Interactive Signage

and Double-Sided Signage, are designed to provide operators with great flexibility to excite customers and rev up the shopping experience.