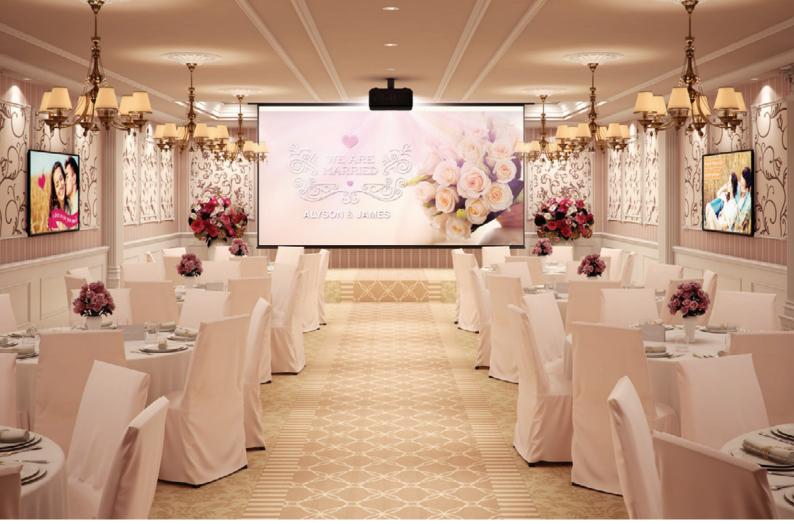

# **Hotel Banquet Center**

Banquet centers are the go-to place for families looking to celebrate a new union or businesses planning important networking events. Guests expect capable and reliable facilities, and BenQ delivers on that premise. Give content new life in stunning 4K2K ultra-high detail and create lifelong memories with powerful X-Sign

software and dependable Smart Signage hardware. BenQ's High Brightness Large Venue Projector is a versatile unit that excels at hardware connectivity and content delivery, even in brightly lit environments.