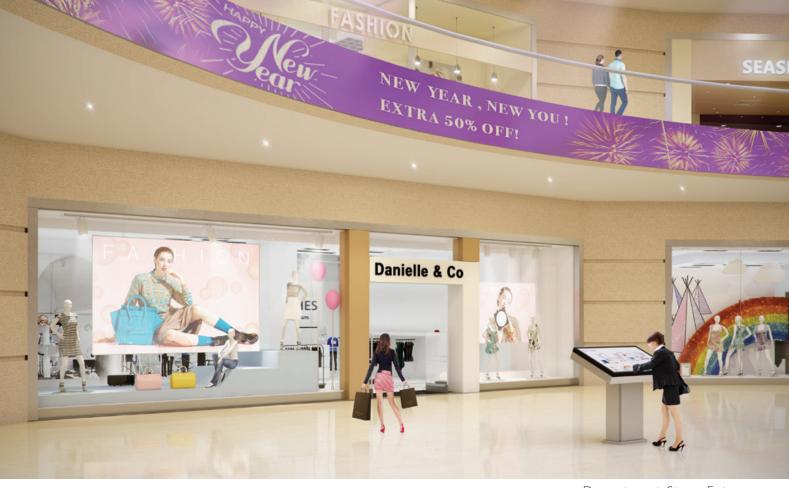

# **Shopping Mall**

Grabbing the attention of casual shoppers to transform them into determined buyers is made easy when the retail experience is heightened and in sync with shoppers' needs. BenQ's visual display solutions, including BlueCore Laser Projector, Interactive Signage

and Double-Sided Signage, are designed to provide operators with great flexibility to excite customers and rev up the shopping experience.