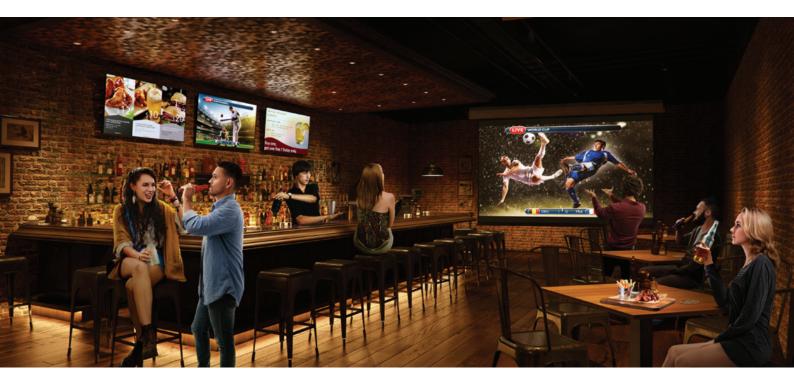

## Bar

Visual display solutions can improve bar patrons' experience and uplift their mood. By combining BenQ's 4K Smart Signage with X-Sign content management software, operators can have an all-in-one digital menu board and advertise directly to the consumers with professional-looking, completely customizable templates. Designed to streamline service and engage patrons, content can

be scheduled ahead of time and be presented on a cycle to promote upcoming events or current sales. On top of this, BenQ's high-lumen Business Projector can display a wide selection of entertainment content in large scale, allowing for the whole bar to be engaged without sacrificing image quality.