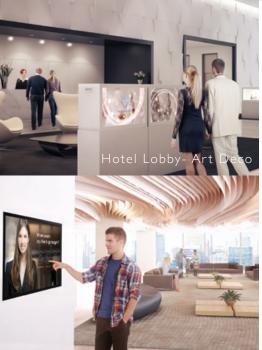

# **Hotel Lobby**

Create a comfortable, informative, and inviting atmosphere from first contact. Set the mood with stunning, beautiful large images with a High Brightness Large Venue Projector. Catch guests coming and going with ongoing and upcoming event information by utilizing BenQ's aero-thin Double-Sided Signage.

Provide guests with wonderful gift ideas by utilizing a Transparent Display that provides information on the glass directly from a USB. Transform the lobby into a welcoming space for new, long-term, and short-stay guests with a space that buzzes with excitement.