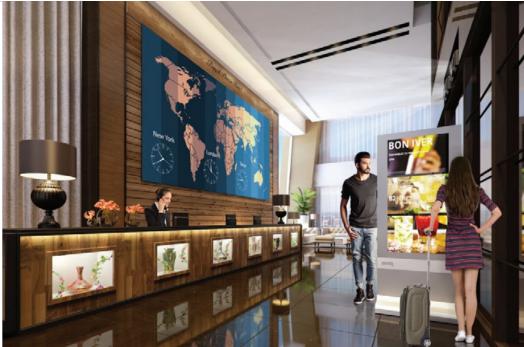

# **Shopping Mall**

Grabbing the attention of casual shoppers to transform them into determined buyers is made easy when the retail experience is heightened and in sync with shoppers' needs. BenQ's visual display solutions, including BlueCore Laser Projector, Interactive Signage

and Double-Sided Signage, are designed to provide operators with great flexibility to excite customers and rev up the shopping experience.