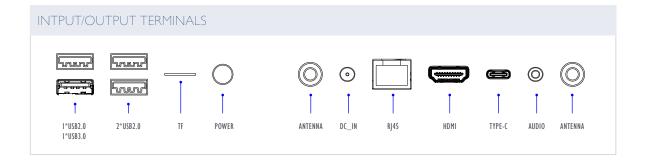

The DEY21 can be wired to the network (LAN) or via Wi-Fi, through the **360° adjustable antenna** for a strong and stable signal.

| SPECIFICATIONS        |                                 |                                                                                                                                                                                                                                                                                                                                                                                     |
|-----------------------|---------------------------------|-------------------------------------------------------------------------------------------------------------------------------------------------------------------------------------------------------------------------------------------------------------------------------------------------------------------------------------------------------------------------------------|
| System                | Processor                       | Dual Cortex-A72 + Quad Cortex-A53                                                                                                                                                                                                                                                                                                                                                   |
|                       | Graphics                        | Mali-T864                                                                                                                                                                                                                                                                                                                                                                           |
|                       | Memory                          | 4G                                                                                                                                                                                                                                                                                                                                                                                  |
|                       | Storage                         | 32G                                                                                                                                                                                                                                                                                                                                                                                 |
|                       | Platform                        | Android 7.1                                                                                                                                                                                                                                                                                                                                                                         |
| I/O                   | HDMI out                        | xI (up to 4K@25Hz)                                                                                                                                                                                                                                                                                                                                                                  |
|                       | USB                             | Type A (3.0 $\times$ 1, 2.0 $\times$ 3), Type C $\times$ 1 (video/data)                                                                                                                                                                                                                                                                                                             |
|                       | LAN (Gigabit Ethernet)          | xl                                                                                                                                                                                                                                                                                                                                                                                  |
|                       | TF slot (Micro SD)              | xl                                                                                                                                                                                                                                                                                                                                                                                  |
|                       | Line in & Line out (3.5mm jack) | xI (2 in I)                                                                                                                                                                                                                                                                                                                                                                         |
|                       | Antenna                         | x2                                                                                                                                                                                                                                                                                                                                                                                  |
| Wireless Connection   |                                 | WiFi 802.11 ac/b/g/n + BT4.1                                                                                                                                                                                                                                                                                                                                                        |
| Codec                 | Video                           | H.264/AVC, Base/Main/High/High10 profile@level 5.1;up to 3840x2160@ 30fps; H.265/<br>HEVC, Main/Main10 profile@level 5.1 High-tier:up to 3840x2160@ 60fps;<br>VP9, profile 0, up to 3840x2160@ 60fps<br>MPEG-1 up to 1080P @ 60fps; MPEG-2 SP@ML, MP@HL, up to 1080P @ 60fps; MPEG-4<br>SP@L0-3, ASP@L0-5, up to 1080P @ 60fps;<br>VC-1, SP@ML, MP@HL, AP@L0-3, up to 1080P @ 60fps |
|                       | Image                           | BMP/PNG/JPG up to 3840x2160                                                                                                                                                                                                                                                                                                                                                         |
| Power (adaptor)       |                                 | I2V DC in                                                                                                                                                                                                                                                                                                                                                                           |
| Dimension (L x W x H) |                                 | 28 mm × 128 mm × 30 mm                                                                                                                                                                                                                                                                                                                                                              |
| Environment           | Operating temperture            | -0°~45°                                                                                                                                                                                                                                                                                                                                                                             |
|                       | Storage temperture              | -20°~70°                                                                                                                                                                                                                                                                                                                                                                            |
| Relative humidity     |                                 | 10%~95% (non-condensing)                                                                                                                                                                                                                                                                                                                                                            |