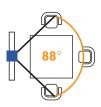

## Feature Highlights

- 88° wide field of view
- · Clear Full HD video
- Omnidirectional microphones with noise suppression
- Adjusts to lighting conditions
- USB plug and play

- 126° wide field of view
- 4x digital zoom
- · Al-powered auto framing
- Omnidirectional microphones with noise suppression
- Dual-stream support
- Super low-light performance
- USB 3.0 plug and play

### **Product Specifications**

|                   |                        | DVY2I                                                                                         | DVY22                                        | DVY23                                                             |  |
|-------------------|------------------------|-----------------------------------------------------------------------------------------------|----------------------------------------------|-------------------------------------------------------------------|--|
| Camera            | Dimensions (H × W × D) | 30 mm × 102 mm × 46 mm                                                                        | 56 mm × 220 mm × 93 mm                       | 150 mm × 181 mm × 116 mm                                          |  |
|                   |                        | $(1.18 \text{ in} \times 4.02 \text{ in} \times 1.81 \text{ in})$                             | (2.20 in × 8.66 in × 3.65 in)                | $(5.90 \text{ in} \times 7.13 \text{ in} \times 4.55 \text{ in})$ |  |
|                   | Weight                 | 0.15 kg (0.33 lbs)                                                                            | 0.53 kg (1.17 lbs)                           | 1.38 kg (3.04 lbs)                                                |  |
|                   | Sensor                 | 1080P FHD                                                                                     | 4K UHD                                       | 1080P FHD                                                         |  |
|                   | Resolution             | 1080p, 720p, SD @ 30 fps                                                                      | Main stream : 4K, 1080p, 900p, 720p @ 30 fps |                                                                   |  |
|                   |                        |                                                                                               | Sub stream : 720p, 480p, 172p @30 fps        |                                                                   |  |
|                   | Field of view          | Horizontal: 87°                                                                               | Horizontal: 120°                             | Horizontal: 55°                                                   |  |
|                   |                        | Vertical: 50°                                                                                 | Vertical: 85°                                | Vertical: 31°                                                     |  |
|                   |                        | Diagonal: 88°                                                                                 | Diagonal: 126°                               | Diagonal: 63°                                                     |  |
|                   | Zoom                   | -                                                                                             | Digital : 4×                                 | Optical : 20x / Digital : 10x                                     |  |
|                   | Pan   Tilt             | -                                                                                             | Digital                                      | ±170°   -30° to 90°                                               |  |
|                   | Pan   Tilt speed       | -                                                                                             | -                                            | 100°/sec   45°/sec                                                |  |
|                   | Focus                  | Fixed                                                                                         | Auto and manual                              | Auto and manual                                                   |  |
|                   | Auto framing           | -                                                                                             | Yes                                          | -                                                                 |  |
|                   | Preset positions       | -                                                                                             | 10                                           | Remote: 10 / LAN: 255                                             |  |
|                   | Lens type              | Glass                                                                                         | Glass                                        | Glass                                                             |  |
|                   | Low light performance  | 0.5 Lux                                                                                       | 0.1 Lux                                      | 0.5 Lux                                                           |  |
| Audio             | Microphone             | Omnidirectional mics                                                                          | Omnidirectional mics                         | -                                                                 |  |
|                   | Input                  | -                                                                                             | -                                            | 3.5 mm                                                            |  |
|                   | Output                 | -                                                                                             | -                                            | HDMI, Ethernet, SDI                                               |  |
|                   | Echo cancellation      | Yes                                                                                           | Yes                                          | -                                                                 |  |
| Video             | Output                 | USB 2.0                                                                                       | USB 3.0                                      | USB 3.0, HDMI, Ethernet, SDI                                      |  |
| Ethernet          | RJ-45                  | -                                                                                             | -                                            | • IGbE port                                                       |  |
|                   |                        |                                                                                               |                                              | Power over Ethernet                                               |  |
| Control Interface | In   Out               | -                                                                                             | -                                            | RS232, RS422, RS485   RS232                                       |  |
| Power             | Voltage                | 5V                                                                                            | 5V                                           | 12V                                                               |  |
| Compatibility     | Operating systems      | Windows 7 (1080P/720P), Windows 8.1, Windows 10, macOS 10.10, Linux (UVC), and later versions |                                              |                                                                   |  |
|                   | BenQ displays          | CP01K, CS01, SL02K, ST02, RP02, RM02K, RM02S, RE01, RP01K, ST01K, and later models            |                                              |                                                                   |  |
|                   | USB                    | Plug and play                                                                                 | Plug and play                                | Plug and play                                                     |  |
| Package Contents  | Included               | 1080P FHD webcam                                                                              | 4K UHD conference cam                        | 1080P FHD PTZ conference cam                                      |  |
|                   |                        | Camera mount (built-in)                                                                       | Remote control                               | Remote control                                                    |  |
|                   |                        | USB cable (built-in)                                                                          | Camera mount (built-in)                      | Camera mount (built-in)                                           |  |
|                   |                        |                                                                                               |                                              |                                                                   |  |
|                   |                        |                                                                                               | <ul> <li>USB 3.0 Type-B</li> </ul>           | <ul> <li>USB 3.0 Type-B</li> </ul>                                |  |