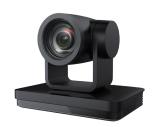

# DVY21/23 BenQ Video Conferencing Camera

**DVY21**1080P Meeting Room Webcam

**DVY22**4K Digital Zoom Conference Camera

**DVY23** 1080 PTZ Conference Camera

- Ultra-detailed 20x optical zoom
- Pan:  $\pm 170^{\circ}$  | Tilt: -30° to +90°
- Video outputs: USB 3.0, HDMI, I GbE with PoE, 3G-SDI
- Streaming: RTSP and RTMP
- Control ports: RS232, RS422, RS485, LAN, and remote control
- USB 3.0 plug and play