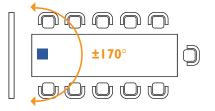

- Ultra-detailed 20x optical zoom
- Pan:  $\pm 170^{\circ}$  | Tilt: -30° to +90°
- Video outputs: USB 3.0, HDMI, I GbE with PoE, 3G-SDI
- Streaming: RTSP and RTMP
- Control ports: RS232, RS422, RS485, LAN, and remote control
- USB 3.0 plug and play

### **Product Specifications**

|                   |                        | DVY2I                                                                                         | DVY22                                        | DVY23                                                             |  |
|-------------------|------------------------|-----------------------------------------------------------------------------------------------|----------------------------------------------|-------------------------------------------------------------------|--|
| Camera            | Dimensions (H × W × D) | 30 mm × 102 mm × 46 mm                                                                        | 56 mm × 220 mm × 93 mm                       | 150 mm × 181 mm × 116 mm                                          |  |
|                   |                        | $(1.18 \text{ in} \times 4.02 \text{ in} \times 1.81 \text{ in})$                             | (2.20 in × 8.66 in × 3.65 in)                | $(5.90 \text{ in} \times 7.13 \text{ in} \times 4.55 \text{ in})$ |  |
|                   | Weight                 | 0.15 kg (0.33 lbs)                                                                            | 0.53 kg (1.17 lbs)                           | 1.38 kg (3.04 lbs)                                                |  |
|                   | Sensor                 | 1080P FHD                                                                                     | 4K UHD                                       | 1080P FHD                                                         |  |
|                   | Resolution             | 1080p, 720p, SD @ 30 fps                                                                      | Main stream : 4K, 1080p, 900p, 720p @ 30 fps |                                                                   |  |
|                   |                        |                                                                                               | Sub stream : 720p, 480p, 172p @30 fps        |                                                                   |  |
|                   | Field of view          | Horizontal: 87°                                                                               | Horizontal: 120°                             | Horizontal: 55°                                                   |  |
|                   |                        | Vertical: 50°                                                                                 | Vertical: 85°                                | Vertical: 31°                                                     |  |
|                   |                        | Diagonal: 88°                                                                                 | Diagonal: 126°                               | Diagonal: 63°                                                     |  |
|                   | Zoom                   | -                                                                                             | Digital : 4×                                 | Optical : 20x / Digital : 10x                                     |  |
|                   | Pan   Tilt             | -                                                                                             | Digital                                      | ±170°   -30° to 90°                                               |  |
|                   | Pan   Tilt speed       | -                                                                                             | -                                            | 100°/sec   45°/sec                                                |  |
|                   | Focus                  | Fixed                                                                                         | Auto and manual                              | Auto and manual                                                   |  |
|                   | Auto framing           | -                                                                                             | Yes                                          | -                                                                 |  |
|                   | Preset positions       | -                                                                                             | 10                                           | Remote: 10 / LAN: 255                                             |  |
|                   | Lens type              | Glass                                                                                         | Glass                                        | Glass                                                             |  |
|                   | Low light performance  | 0.5 Lux                                                                                       | 0.1 Lux                                      | 0.5 Lux                                                           |  |
| Audio             | Microphone             | Omnidirectional mics                                                                          | Omnidirectional mics                         | -                                                                 |  |
|                   | Input                  | -                                                                                             | -                                            | 3.5 mm                                                            |  |
|                   | Output                 | -                                                                                             | -                                            | HDMI, Ethernet, SDI                                               |  |
|                   | Echo cancellation      | Yes                                                                                           | Yes                                          | -                                                                 |  |
| Video             | Output                 | USB 2.0                                                                                       | USB 3.0                                      | USB 3.0, HDMI, Ethernet, SDI                                      |  |
| Ethernet          | RJ-45                  | -                                                                                             | -                                            | • IGbE port                                                       |  |
|                   |                        |                                                                                               |                                              | Power over Ethernet                                               |  |
| Control Interface | In   Out               | -                                                                                             | -                                            | RS232, RS422, RS485   RS232                                       |  |
| Power             | Voltage                | 5V                                                                                            | 5V                                           | 12V                                                               |  |
| Compatibility     | Operating systems      | Windows 7 (1080P/720P), Windows 8.1, Windows 10, macOS 10.10, Linux (UVC), and later versions |                                              |                                                                   |  |
|                   | BenQ displays          | CP01K, CS01, SL02K, ST02, RP02, RM02K, RM02S, RE01, RP01K, ST01K, and later models            |                                              |                                                                   |  |
|                   | USB                    | Plug and play                                                                                 | Plug and play                                | Plug and play                                                     |  |
| Package Contents  | Included               | 1080P FHD webcam                                                                              | 4K UHD conference cam                        | 1080P FHD PTZ conference cam                                      |  |
|                   |                        | Camera mount (built-in)                                                                       | Remote control                               | Remote control                                                    |  |
|                   |                        | USB cable (built-in)                                                                          | Camera mount (built-in)                      | Camera mount (built-in)                                           |  |
|                   |                        |                                                                                               |                                              |                                                                   |  |
|                   |                        |                                                                                               | <ul> <li>USB 3.0 Type-B</li> </ul>           | <ul> <li>USB 3.0 Type-B</li> </ul>                                |  |