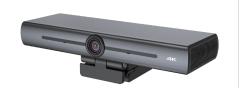

# DVY21/23 BenQ Video Conferencing Camera

**DVY21**1080P Meeting Room Webcam

**DVY22**4K Digital Zoom Conference Camera

**DVY23** 1080 PTZ Conference Camera

## Feature Highlights

- 88° wide field of view
- · Clear Full HD video
- Omnidirectional microphones with noise suppression
- Adjusts to lighting conditions
- USB plug and play

- 126° wide field of view
- 4x digital zoom
- · Al-powered auto framing
- Omnidirectional microphones with noise suppression
- Dual-stream support
- Super low-light performance
- USB 3.0 plug and play