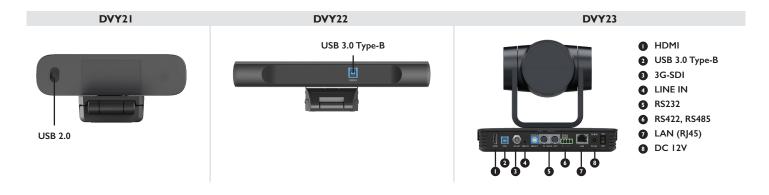

|                        | USB cable (built-in)                                                                          | Camera mount (built-in)                      | Camera mount (built-in)                                           |  |
|                   |                        |                                                                                               |                                              |                                                                   |  |
|                   |                        |                                                                                               | <ul> <li>USB 3.0 Type-B</li> </ul>           | <ul> <li>USB 3.0 Type-B</li> </ul>                                |  |

## Input and Output Terminals