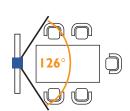

## Feature Highlights

- 88° wide field of view
- · Clear Full HD video
- Omnidirectional microphones with noise suppression
- Adjusts to lighting conditions
- USB plug and play

- 126° wide field of view
- 4x digital zoom
- · Al-powered auto framing
- Omnidirectional microphones with noise suppression
- Dual-stream support
- Super low-light performance
- USB 3.0 plug and play

### **Product Specifications**

|                   |                        | DVY2I                                                                                         | DVY22                                        | DVY23                                                             |  |
|-------------------|------------------------|-----------------------------------------------------------------------------------------------|----------------------------------------------|-------------------------------------------------------------------|--|
| Camera            | Dimensions (H × W × D) | 30 mm × 102 mm × 46 mm                                                                        | 56 mm × 220 mm × 93 mm                       | 150 mm × 181 mm × 116 mm                                          |  |
|                   |                        | $(1.18 \text{ in} \times 4.02 \text{ in} \times 1.81 \text{ in})$                             | (2.20 in × 8.66 in × 3.65 in)                | $(5.90 \text{ in} \times 7.13 \text{ in} \times 4.55 \text{ in})$ |  |
|                   | Weight                 | 0.15 kg (0.33 lbs)                                                                            | 0.53 kg (1.17 lbs)                           | 1.38 kg (3.04 lbs)                                                |  |
|                   | Sensor                 | 1080P FHD                                                                                     | 4K UHD                                       | 1080P FHD                                                         |  |
|                   | Resolution             | 1080p, 720p, SD @ 30 fps                                                                      | Main stream : 4K, 1080p, 900p, 720p @ 30 fps |                                                                   |  |
|                   |                        |                                                                                               | Sub stream : 720p, 480p, 172p @30 fps        |                                                                   |  |
|                   | Field of view          | Horizontal: 87°                                                                               | Horizontal: 120°                             | Horizontal: 55°                                                   |  |
|                   |                        | Vertical: 50°                                                                                 | Vertical: 85°                                | Vertical: 31°                                                     |  |
|                   |                        | Diagonal: 88°                                                                                 | Diagonal: 126°                               | Diagonal: 63°                                                     |  |
|                   | Zoom                   | -                                                                                             | Digital : 4×                                 | Optical : 20x / Digital : 10x                                     |  |
|                   | Pan   Tilt             | -                                                                                             | Digital                                      | ±170°   -30° to 90°                                               |  |
|                   | Pan   Tilt speed       | -                                                                                             | -                                            | 100°/sec   45°/sec                                                |  |
|                   | Focus                  | Fixed                                                                                         | Auto and manual                              | Auto and manual                                                   |  |
|                   | Auto framing           | -                                                                                             | Yes                                          | -                                                                 |  |
|                   | Preset positions       | -                                                                                             | 10                                           | Remote: 10 / LAN: 255                                             |  |
|                   | Lens type              | Glass                                                                                         | Glass                                        | Glass                                                             |  |
|                   | Low light performance  | 0.5 Lux                                                                                       | 0.1 Lux                                      | 0.5 Lux                                                           |  |
| Audio             | Microphone             | Omnidirectional mics                                                                          | Omnidirectional mics                         | -                                                                 |  |
|                   | Input                  | -                                                                                             | -                                            | 3.5 mm                                                            |  |
|                   | Output                 | -                                                                                             | -                                            | HDMI, Ethernet, SDI                                               |  |
|                   | Echo cancellation      | Yes                                                                                           | Yes                                          | -                                                                 |  |
| Video             | Output                 | USB 2.0                                                                                       | USB 3.0                                      | USB 3.0, HDMI, Ethernet, SDI                                      |  |
| Ethernet          | RJ-45                  | -                                                                                             | -                                            | • IGbE port                                                       |  |
|                   |                        |                                                                                               |                                              | Power over Ethernet                                               |  |
| Control Interface | In   Out               | -                                                                                             | -                                            | RS232, RS422, RS485   RS232                                       |  |
| Power             | Voltage                | 5V                                                                                            | 5V                                           | 12V                                                               |  |
| Compatibility     | Operating systems      | Windows 7 (1080P/720P), Windows 8.1, Windows 10, macOS 10.10, Linux (UVC), and later versions |                                              |                                                                   |  |
|                   | BenQ displays          | CP01K, CS01, SL02K, ST02, RP02, RM02K, RM02S, RE01, RP01K, ST01K, and later models            |                                              |                                                                   |  |
|                   | USB                    | Plug and play                                                                                 | Plug and play                                | Plug and play                                                     |  |
| Package Contents  | Included               | 1080P FHD webcam                                                                              | 4K UHD conference cam                        | 1080P FHD PTZ conference cam                                      |  |
|                   |                        | Camera mount (built-in)                                                                       | Remote control                               | Remote control                                                    |  |
|                   |                        | USB cable (built-in)                                                                          | Camera mount (built-in)                      | Camera mount (built-in)                                           |  |
|                   |                        |                                                                                               |                                              |                                                                   |  |
|                   |                        |                                                                                               | <ul> <li>USB 3.0 Type-B</li> </ul>           | <ul> <li>USB 3.0 Type-B</li> </ul>                                |  |