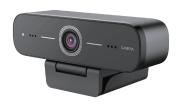

# DVY21/23 BenQ Video Conferencing Camera

**DVY21**1080P Meeting Room Webcam

**DVY22**4K Digital Zoom Conference Camera

**DVY23** 1080 PTZ Conference Camera

## Feature Highlights

- 88° wide field of view
- · Clear Full HD video
- Omnidirectional microphones with noise suppression
- Adjusts to lighting conditions
- USB plug and play

- 126° wide field of view
- 4x digital zoom
- · Al-powered auto framing
- Omnidirectional microphones with noise suppression
- Dual-stream support
- Super low-light performance
- USB 3.0 plug and play